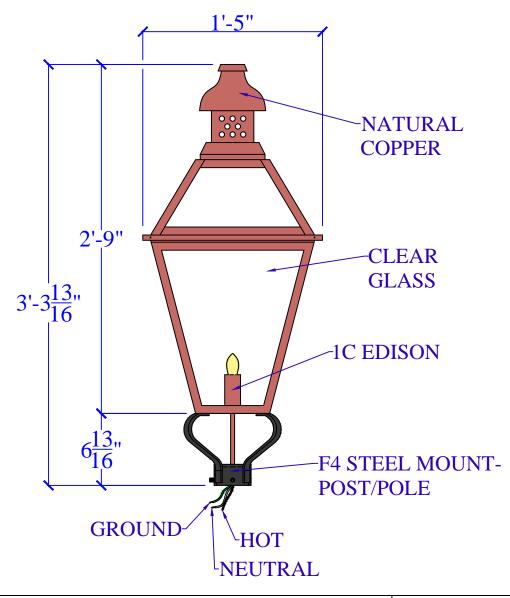

| LIGHT:   | DR-200 - 1C - F4-S (POST) | DATE: | APP.BY: | J.D. |
|----------|---------------------------|-------|---------|------|
| BRACKET: | F4-S (POST) - H33" W17"   |       | REV.    |      |